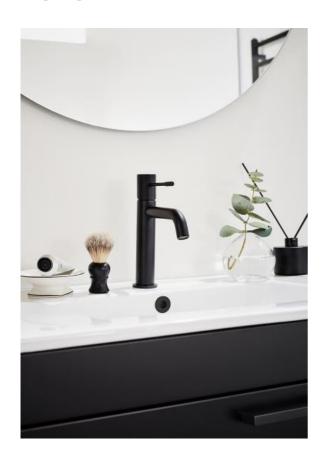

## BASIN MIXER FINE LOW BLACK

Item number: 1381287

Elegant basin mixer of brass with Easy Mount, tool free fixation. Comes in a high and a low model in colors chrome, black matt, brushed matt brass and brushed blackchrom. The surface keeps its beatuiful color over time thanks due to the surface treatment. The mixer is equipped with WaterSave, aerator that helps you save water. Complement with waste pop up for your basin. Tested and certified by SINTEF and RISE.

## **DETAILED INFORMATION**

| Item number                      |               | Material and surface treatment  |           |
|----------------------------------|---------------|---------------------------------|-----------|
| NOBB                             | 56919902      | Color                           | Black     |
| RSK                              | 8278415       | Main material                   | Brass     |
| EAN                              | 7330027117089 | Surface treatment               | Lacquered |
| Stocked article                  | Yes           | Surface finish                  | Matt      |
| Standards and classifications    |               | Packaging dimensions and weight |           |
| EN standard                      | EN817         | Package width (m)               | 0,310     |
| Säker Vatten                     | Yes           | Package height(m)               | 0,070     |
| ETIM                             | EC011328      | Package depth(m)                | 0,180     |
| Noise level                      | Class 2       | Package weight(kg)              | 2,000     |
| Product dimensions and weight    |               |                                 |           |
| C/C measure, spout to body       | 133           |                                 |           |
| Depth (mm)                       | 166           |                                 |           |
| Height (mm)                      | 200           |                                 |           |
| Height to spout (mm)             | 99            |                                 |           |
| Width                            | 45            |                                 |           |
| Net weight (kg)                  | 1,8           |                                 |           |
| Connection type                  |               |                                 |           |
| Connection incoming water (inch) | G 3/8         |                                 |           |