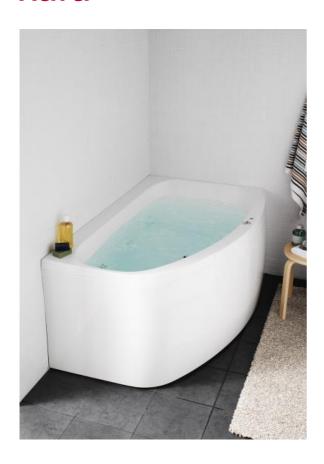

## AQUA 160L UPGRADE

Item number: 1443042-00

An elegant offset corner bath with a one-piece front panel. Available in both leftand right-hand versions and provides plenty of bathing space in a small area.