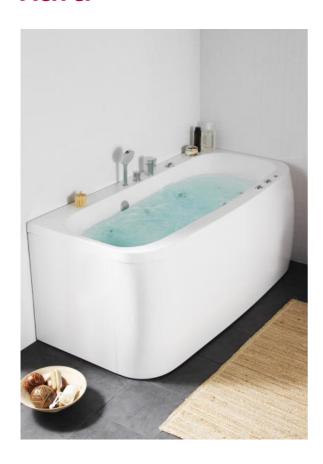

## AQUA 160SQ PREMIUM

Item number: 1443024-00

A rectangular bath with soft corners. Fits perfectly into the space left by your traditional old bath.