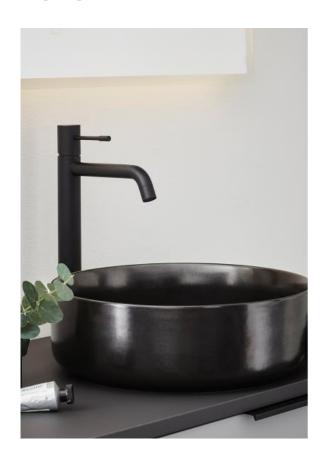

## BASIN MIXER FINE HIGH BLACK

Item number: 1381288

Elegant basin mixer of brass with Easy Mount, tool free fixation. Comes in a high and a low model in colors chrome, black matt, brushed matt brass and brushed blackchrom. The surface keeps its beatuiful color over time thanks due to the surface treatment. The mixer is equipped with WaterSave, aerator that helps you save water. Complement with waste pop up for your basin. Tested and certified by SINTEF and RISE.

## **DETAILED INFORMATION**

| Item number                      |               | Material and surface treatment  |           |
|----------------------------------|---------------|---------------------------------|-----------|
| NOBB                             | 56919917      | Color                           | Black     |
| RSK                              | 8278416       | Main material                   | Brass     |
| EAN                              | 7330027117096 | Surface treatment               | Lacquered |
| Stocked article                  | Yes           | Surface finish                  | Matt      |
| Standards and classifications    |               | Packaging dimensions and weight |           |
| EN standard                      | EN817         | Package width (m)               | 0,415     |
| Säker Vatten                     | Yes           | Package height(m)               | 0,070     |
| ETIM                             | EC011328      | Package depth(m)                | 0,213     |
| Noise level                      | Class 2       | Package weight(kg)              | 4,000     |
| Product dimensions and weight    |               |                                 |           |
| C/C measure, spout to body       | 173           |                                 |           |
| Depth (mm)                       | 206           |                                 |           |
| Height (mm)                      | 322           |                                 |           |
| Height to spout (mm)             | 221           |                                 |           |
| Width                            | 45            |                                 |           |
| Net weight (kg)                  | 3,8           |                                 |           |
| Connection type                  |               |                                 |           |
| Connection incoming water (inch) | G 3/8         |                                 |           |