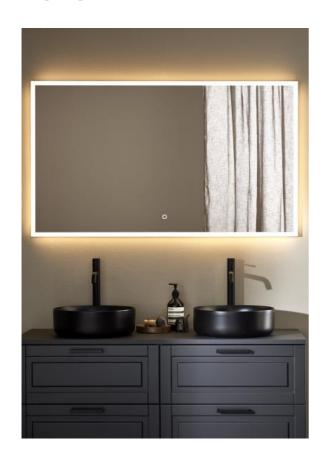

## MIRROR STORE SQUARE LED 1200

Item number: 1267228

Stylish, rectangular mirror with decorative, functional and dimmable LED light with warm white light around 3000K. Touch function that remembers the last settings when turned on/off. IP44.

## DETAILED INFORMATION

Item number

| item number                          |                                       | Packagir |
|--------------------------------------|---------------------------------------|----------|
| NOBB                                 | 57295053                              | Package  |
| RSK                                  | 8879781                               | Package  |
| EAN                                  | 7330027118499                         | Package  |
| Standards and classifications        |                                       | Package  |
| EN standard                          | EN60598, EN55015,<br>EN61000, EN61547 |          |
| CE marked                            | Yes                                   |          |
| Sunda Hus                            | Yes                                   |          |
| ETIM                                 | EC010550                              |          |
| Product dimensions and weight        |                                       |          |
| Width                                | 1200                                  |          |
| Depth (mm)                           | 30                                    |          |
| Height (mm)                          | 700                                   |          |
| Net weight (kg)                      | 12,3                                  |          |
| Luminaires and electrical components |                                       |          |
| Power (W)                            | 32                                    |          |
| Light amount (lm)                    | 3520                                  |          |
| Light temperature (K)                | 3000                                  |          |
| Type of light                        | LED lighting                          |          |
| IP rating                            | IP44                                  |          |
| Dimmable                             | Yes, touch function                   |          |
| Energy class                         | Е                                     |          |