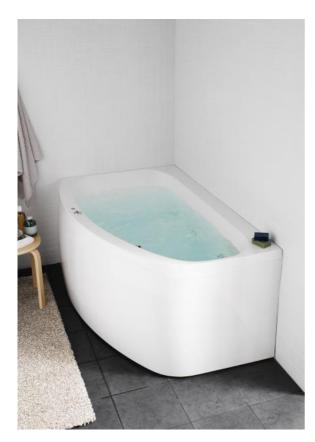

## AQUA 160R BATHTUB

Item number: 1443030-00

An elegant offset corner bath with a one-piece front panel. Available in both leftand right-hand versions and provides plenty of bathing space in a small area.