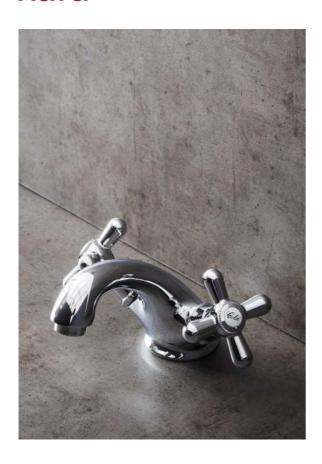

## EDEN BASIN MIXER

Item number: 1381116

Washbasin mixer in chromed brass with lever valve.

## **DETAILED INFORMATION**

| Item number                   |               | Material and surface treatment  |         |
|-------------------------------|---------------|---------------------------------|---------|
| NOBB                          | 54281704      | Color                           | Chrome  |
| RSK                           | 8258325       | Main material                   | Brass   |
| EAN                           | 7330027102245 | Surface treatment               | Chromed |
| Stocked article               | Yes           | Packaging dimensions and weight |         |
| Standards and classifications |               | Package width (m)               | 0,250   |
| EN standard                   | EN200         | Package height(m)               | 0,200   |
| Säker Vatten                  | Yes           | Package depth(m)                | 0,200   |
| ETIM                          | EC011328      | Package weight(kg)              | 1,600   |
| Noise level                   | Class 1       |                                 |         |
| Product dimensions and weight |               |                                 |         |
| C/C measure, spout to body    | 125           |                                 |         |
| Depth (mm)                    | 155           |                                 |         |
| Hole dimension (mm)           | 32-37         |                                 |         |
| Height (mm)                   | 105           |                                 |         |
| Height to spout (mm)          | 70            |                                 |         |
| Width                         | 190           |                                 |         |
| Net weight (kg)               | 1,5           |                                 |         |