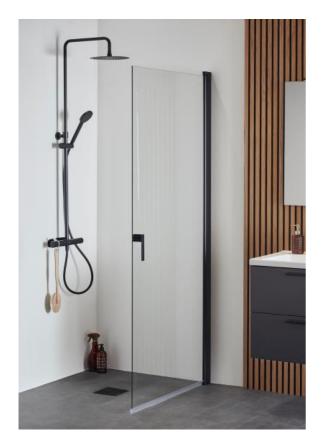

## SHOWER DOOR IGLOO PRO STR 70 CLEAR GLASS BLACK

Item number: 1450314

Quickly installed straight shower door in clear glass with prodiles in black matt or aluminum. Practical reversible shower door that is easily turned inwards when not in use and fits the smaller bathroom. The shower door is stable with a wall profile in black lacquered aluminum that can be mounted with a screw or glue trays. Easily installed and adjusted by one person, InstaQuick<sup>™</sup>. The shower door has a lifting hinge so that it does not touch the floor when opening and is reversible. The shower door can be combined with other doors and screens in the IglooPro series. 6 mm toughened safety glass. Height 2000 mm. Can be mounted with surface-mounted pipes, cc 35 mm. 22 mm door seal and handle included.

## DETAILED INFORMATION

| ltem number<br>NOBB<br>EAN                   | 60049095<br>7330027147574 |
|----------------------------------------------|---------------------------|
| Standards and classifications<br>EN standard | EN14428                   |
| CE marked                                    | Yes                       |
| ETIM                                         | EC010962                  |
| Product dimensions and weight<br>Height (mm) | 2000                      |
| Width                                        | 675                       |
| Width max (mm)                               | 685                       |
| Width min. (mm)                              | 665                       |
| Depth (mm)                                   | 27                        |
| Glass thickness (mm)                         | 6                         |
| Hinge lift height (mm)                       | 4                         |
| Floor gap max. (mm)                          | 8                         |
| Net weight (kg)                              | 22,4                      |
| Left/right model                             | Vändbar                   |

| Material and surface treatment  |                        |
|---------------------------------|------------------------|
| Main material                   | Safety glass, Aluminum |
| Surface treatment               | Lacquered              |
| Glass                           | Clear glass            |
| Color                           | Black                  |
| Packaging dimensions and weight |                        |
| Package width (m)               | 0,740                  |
| Package height(m)               | 2,080                  |
| Package depth(m)                | 0,065                  |
| Package weight(kg)              | 24,400                 |