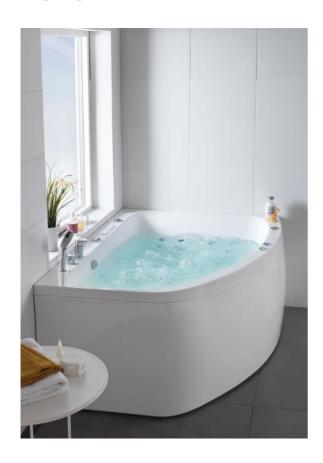

## AQUA 160L DUO BATHTUB

Item number: 1443060-00

A smart offset corner bath with room for two. Smooth and elegant one-piece front panel. Available in both left- and right-hand versions and provides plenty of bathing space in a smaller area.