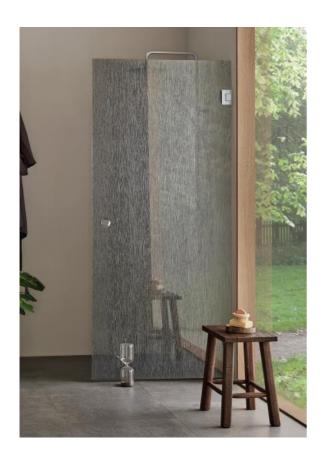

## SHOWER DOOR INFINITY LACE 90 CHROME

Item number: 1451105

Infinity is an exclusive shower door with sleek fittings and an elegant handle solution. Choose from three colours – chrome, matte black or brushed brass – and from clear glass or Lace glass with a metallic textile effect. The large areas of glass give an airy impression and create a wonderful sense of space in the bathroom. The door can be folded against the wall when not in use, allowing you to create a luxurious shower even in a small bathroom. The door is reversible so you can choose which wall to install it on. The shower door can be combined with other doors and walls in the Infinity series. Keep in mind that Infinity has no sealing strips as standard, so a correct floor drop is extra important. Magnetic strip included. Full height 2000 mm and with 8 mm tempered safety glass.