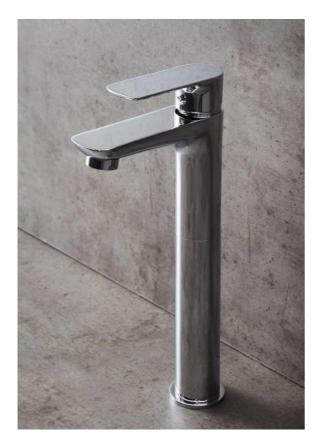

## BASIN MIXER GO HIGH CHROME

Item number: 1381271

Compact washbasin mixer in brass with Easy Mount tool-free installation. Tested and certified by SINTEF.

## DETAILED INFORMATION

| Item number                      |               |
|----------------------------------|---------------|
| NOBB                             | 56169305      |
| RSK                              | 8278181       |
| EAN                              | 7330027114217 |
| Standards and classifications    |               |
| EN standard                      | EN817         |
| Säker Vatten                     | Yes           |
| ETIM                             | EC011328      |
| Product dimensions and weight    |               |
| C/C measure, spout to body       | 97            |
| Depth (mm)                       | 130           |
| Hole dimension (mm)              | 32-35         |
| Height (mm)                      | 274           |
| Height to spout (mm)             | 223           |
| Width                            | 45            |
| Net weight (kg)                  | 3,8           |
| Connection type                  |               |
| Connection incoming water (inch) | G 3/8         |

| Material and surface treatment  |                  |
|---------------------------------|------------------|
| Color                           | Chrome           |
| Main material                   | Brass            |
| Surface treatment               | Chromed          |
| Packaging dimensions and weight |                  |
| Package width (m)               | 0,415            |
| Package height(m)               | 0,070            |
| Package depth(m)                | 0,215            |
| Package weight(kg)              | 4,000            |
| Miscellaneous                   |                  |
| Flow                            | 5,8l/min (3 bar) |
|                                 |                  |