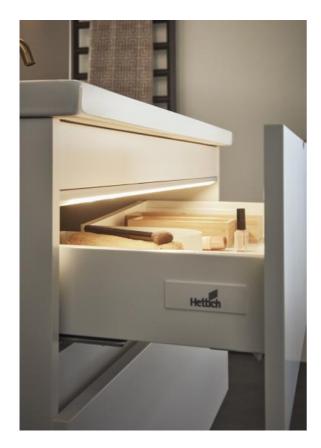

## DRAWER LIGHTING 800

Item number: 1267281

LED lighting fitted inside the basin vanity unit. The light comes on when the drawer is opened and lights up the drawer. Edge basin vanity units and side modules have pre-cut holes to make it easy to install the drawer lighting. Transformer included, fitted to the back of the cabinet and connected to 230 V. If lighting is required in both drawers, use two sets of drawer lighting. Warm white light. IP20.