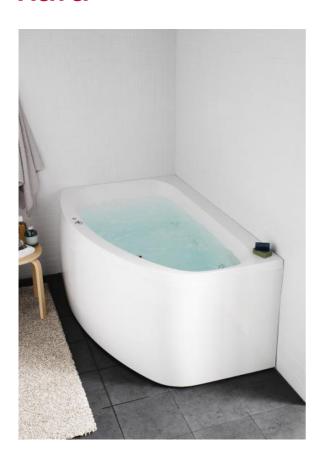

## AQUA 160R PREMIUM

Item number: 1443034-00

An elegant offset corner bath with a one-piece front panel. Available in both leftand right-hand versions and provides plenty of bathing space in a small area.