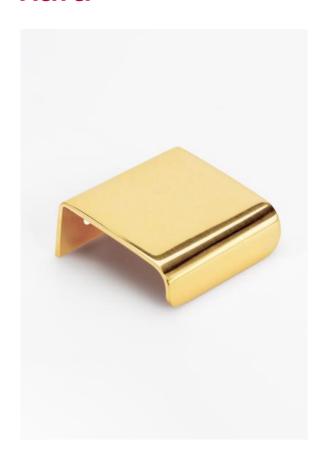

## SOBER HANDLE BRASS CC20

Item number: 0302216

Sober handles are available in brass and chrome. The surface keeps its beautiful colour over time.  $CC\ 20$ .