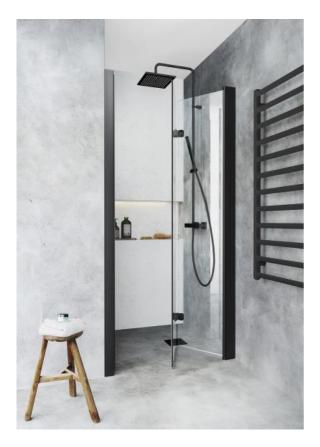

## SHOWER DOOR IGLOO PRO FOLD 85 NICHE 830–930MM CLEAR

Item number: 1450893

Quickly installed and foldable shower door with clear glass that is adapted for niche opening. Integrated handle that folds in the middle to take up minimal space and makes it possible to create a smart shower solution for the small bathroom. The folding door can easily be folded against the wall when not in use and creates a practical shower solution even if the toilet or bathroom furniture is located near the shower. The shower door is stable with a wall profile in anodised aluminum that can be mounted with a screw or glue trays. It has a patented solution for easy installation and adjustment, Hafa's InstaQuick ". The shower door has a lifting hinge so that it does not touch the floor when opening and is reversible. The shower door can be combined with other doors and screens in the IglooPro series. 6 mm toughened safety glass. Height 2000 mm. Can be mounted with surface-mounted pipes, 35 mm. 22 mm door seal included. Integrated handle. For some widths, an extension profile is included. See measurements document. Floor gasket 18mm and magnet list are included.