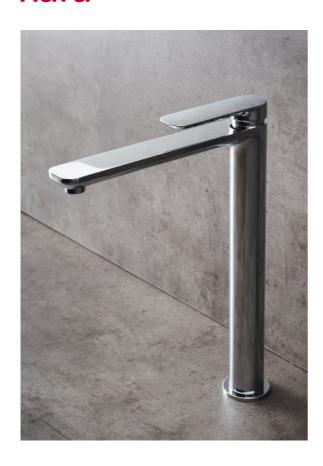

## BASIN MIXER SLIM HIGH CHROME

Item number: 1381261

Washbasin mixer with bold design signed Riccardo Vercellotti. Made of brass with Easy Mount tool-free installation. Tested and certified by SINTEF.

Accepterad monteringsanvisning 2021:1

## **DETAILED INFORMATION**

| Item number                      |               | Material and surface treatment  |         |
|----------------------------------|---------------|---------------------------------|---------|
| NOBB                             | 56169260      | Color                           | Chrome  |
| RSK                              | 8278186       | Main material                   | Brass   |
| EAN                              | 7330027113036 | Surface treatment               | Chromed |
| Stocked article                  | Yes           | Surface finish                  | Glossy  |
| Standards and classifications    |               | Packaging dimensions and weight |         |
| EN standard                      | EN817         | Package width (m)               | 0,410   |
| Säker Vatten                     | Yes           | Package height(m)               | 0,100   |
| ETIM                             | EC011328      | Package depth(m)                | 0,265   |
| Noise level                      | Class 1       | Package weight(kg)              | 3,500   |
| Product dimensions and weight    |               |                                 |         |
| C/C measure, spout to body       | 200           |                                 |         |
| Depth (mm)                       | 220           |                                 |         |
| Hole dimension (mm)              | 32-35         |                                 |         |
| Height (mm)                      | 309           |                                 |         |
| Height to spout (mm)             | 275           |                                 |         |
| Width                            | 50            |                                 |         |
| Net weight (kg)                  | 3,4           |                                 |         |
| Connection type                  |               |                                 |         |
| Connection incoming water (inch) | Ø10           |                                 |         |