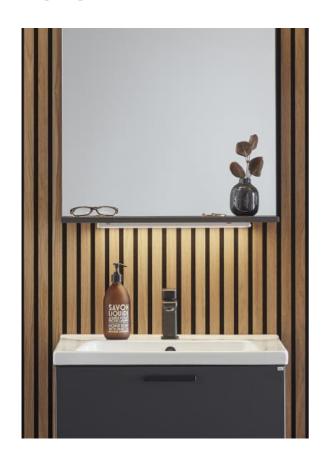

## **UNDER LIGHT STORE 43**

Item number: 1267300

Mounted under Store mirror or mirror cabinet and connected to existing transformer. Provides nice light over the washbasin. IP44. Can also be used as under-lighting for basin vanity units. Then complete with transformer 158 02 63.