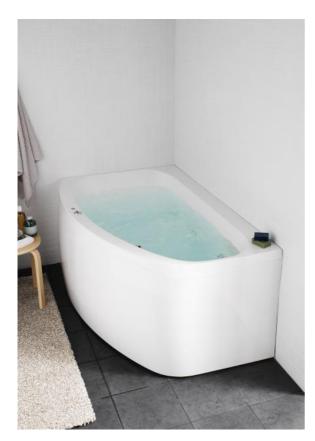

## AQUA 160R UPGRADE

Item number: 1443032-00

An elegant offset corner bath with a one-piece front panel. Available in both leftand right-hand versions and provides plenty of bathing space in a small area.