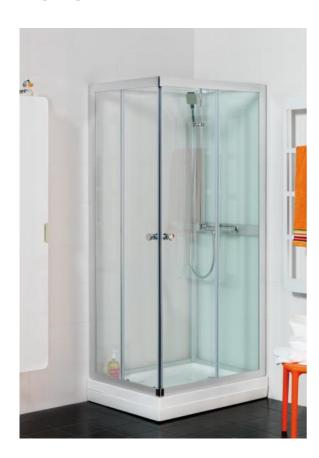

## POLARIS CORNER L 97

Item number: 1450045

## **DETAILED INFORMATION**

| Item number                   |                  | Material and surface treatment  |             |
|-------------------------------|------------------|---------------------------------|-------------|
| NOBB                          | 42910465         | Surface treatment               | Anodized    |
| RSK                           | 7340672          | Glass                           | Clear glass |
| EAN                           | 7330027067346    | Color                           | Aluminum    |
| Stocked article               | Yes              | Packaging dimensions and weight |             |
| Standards and classifications |                  | Package width (m)               | 0,740       |
| EN standard                   | EN14428, EN14527 | Package height(m)               | 0,430       |
| CE marked                     | Yes              | Package depth(m)                | 1,940       |
| ETIM                          | EC010491         | Package weight(kg)              | 88,600      |
| Product dimensions and weight |                  |                                 |             |
| Height (mm)                   | 1995             |                                 |             |
| Width                         | 700              |                                 |             |
| Depth (mm)                    | 900              |                                 |             |
| Right door width              | 900              |                                 |             |
| Left door width               | 700              |                                 |             |
| Glass thickness (mm)          | 4/6              |                                 |             |
| Net weight (kg)               | 82,9             |                                 |             |