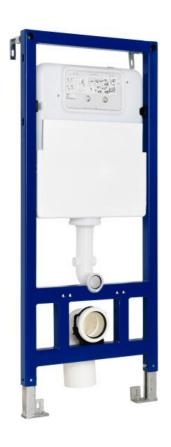

## MOON FLUSHING SYSTEM

Item number: 1273267

Front operated built-in cistern that is ideal for our wall-hung toilets. Is easily mounted in the wall. Economy flush 3/6 litres.