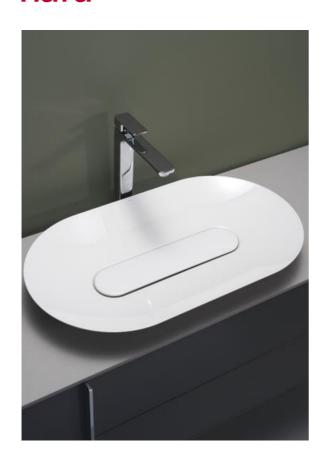

## EDGE OVAL WASHBASIN GLAZED STEEL

Item number: 1273550

Unique sleek oval sink in glazed steel. Fits centered over washbasin cabinets 800 and 1000. Nicely designed concealed outflow. Integrated bottom valve included, can not be closed.