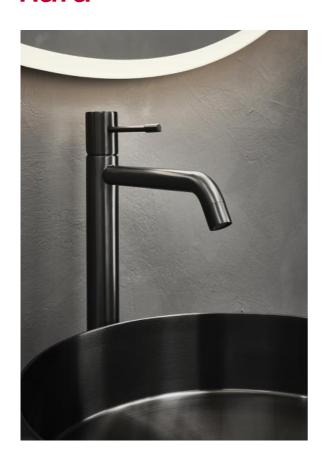

## BASIN MIXER FINE HIGH BRUSHED BLACK CHROME

Item number: 1381292

Elegant basin mixer of brass with Easy Mount, tool free fixation. Comes in a high and a low model in colors chrome, black matt, brushed matt brass and brushed blackchrom. The surface keeps its beatuiful color over time thanks due to the surface treatment. The mixer is equipped with WaterSave, aerator that helps you save water. Complement with waste pop up for your basin. Tested and certified by SINTEF and RISE.