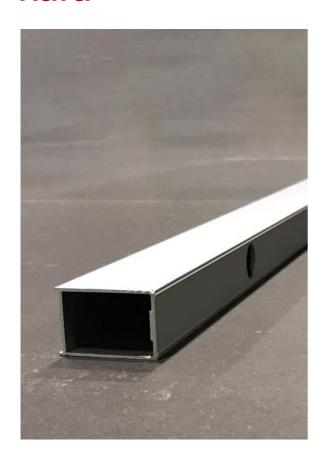

## IGLOOPRO EXT PROFILE DOOR NAT

Item number: 1450363

Extension profile for all Igloo $Pro^*$  doors. Used when s urface-mounted pipes are more than 30 mm from the wall. Also used to alter a combination of niche doors to another dimension.