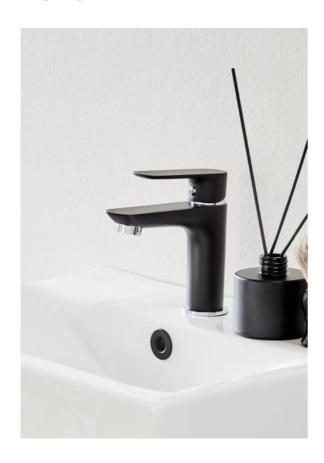

## BASIN MIXER GO BLACK

Item number: 1381272

Compact washbasin mixer in brass with Easy Mount tool-free installation. Tested and certified by SINTEF.

Accepterad monteringsanvisning 2021:1

## **DETAILED INFORMATION**

| Item number                      |               | Material and surface treatment  |                  |
|----------------------------------|---------------|---------------------------------|------------------|
| NOBB                             | 56169313      | Color                           | Black            |
| RSK                              | 8278182       | Main material                   | Brass            |
| EAN                              | 7330027114224 | Surface treatment               | Chromed          |
| Standards and classifications    |               | Packaging dimensions and weight |                  |
| EN standard                      | EN817         | Package width (m)               | 0,310            |
| Säker Vatten                     | Yes           | Package height(m)               | 0,070            |
| ETIM                             | EC011328      | Package depth(m)                | 0,180            |
| Product dimensions and weight    |               | Package weight(kg)              | 3,000            |
| C/C measure, spout to body       | 97            | Miscellaneous                   |                  |
| Depth (mm)                       | 130           | Flow                            | 5,8l/min (3 bar) |
| Hole dimension (mm)              | 32-35         |                                 |                  |
| Height (mm)                      | 134           |                                 |                  |
| Height to spout (mm)             | 83            |                                 |                  |
| Width                            | 45            |                                 |                  |
| Net weight (kg)                  | 2,8           |                                 |                  |
| Connection type                  |               |                                 |                  |
| Connection incoming water (inch) | G 3/8         |                                 |                  |
|                                  |               |                                 |                  |