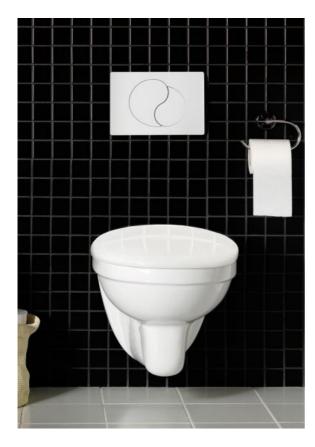

## WALL HUNG TOILET

Item number: 1273252

Hafa Wall Basic is a wall-hung standard toilet with optimal water flow that means the toilet always flushes clean even though it does not use much water. Hafa Wall toilet lid with Soft Close<sup>®</sup>, flush system and Moon flush button to make your toilet complete.