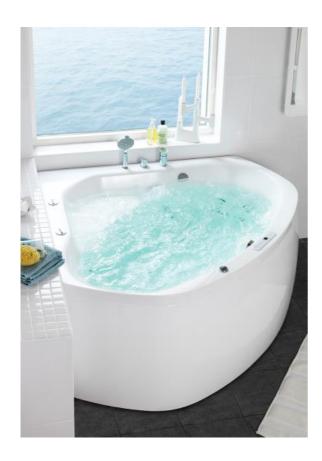

## AQUA 140C PREMIUM

Item number: 1443014-00

A family-friendly corner bath with clean simple lines. Has a built-in seat that makes it practical to bathe with children.