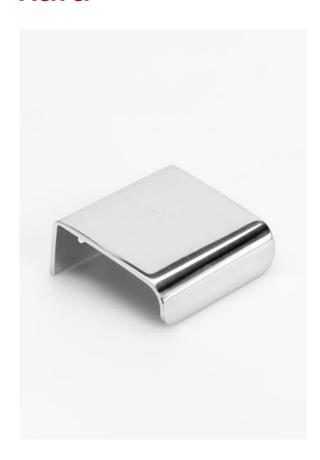

## SOBER HANDLE CHROME CC20

Item number: 0302218

Sober handles are available in brass and chrome and are excellent for Go bathroom furniture.  ${\sf CC}$  20.