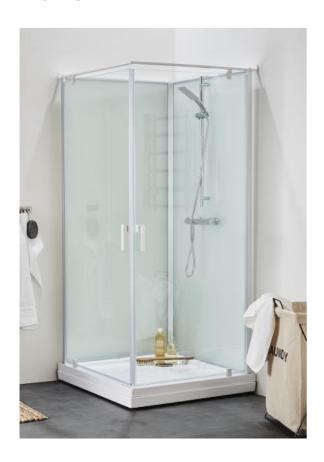

## SHOWEROUNDCABIN BREEZE 90X90 SQUARE

Item number: 1450771

Airy and stylish shower cabin with straight doors in clear glass. The twin doors give the shower an elegant look while creating a generous opening. The shower cabin is suitable both for the bathroom and other spaces such as basements, laundry rooms or in the summer cottage as it is 2m high and can thus be installed in rooms with only 2.05 m ceiling height. The low tray is only 115mm high, which makes it easy to enter. The stable tray in white acrylic has a removable front, accessible water trap, and is easy to keep clean due to its smooth surfaces and profiles. The installation of the mixer is done on the right or left side. The shower cabin is delivered with a shower set. The feet of the tray can be adjusted 30 mm to stand stably on an uneven floor. Hole making for mixer cc 150–160. Toughened safety glass.