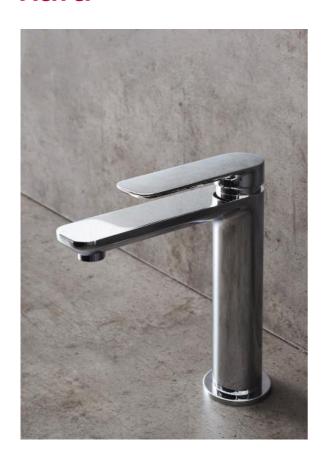

## BASIN MIXER SLIM CHROME

Item number: 1381260

Washbasin mixer with bold design signed Riccardo Vercellotti. Made of brass with Easy Mount tool-free installation. Tested and certified by SINTEF.

Accepterad monteringsanvisning 2021:1

## **DETAILED INFORMATION**

| Item number                      |               | Material and surface treatment  |         |
|----------------------------------|---------------|---------------------------------|---------|
| NOBB                             | 56169256      | Color                           | Chrome  |
| RSK                              | 8278185       | Main material                   | Brass   |
| EAN                              | 7330027113029 | Surface treatment               | Chromed |
| Stocked article                  | Yes           | Surface finish                  | Glossy  |
| Standards and classifications    |               | Packaging dimensions and weight |         |
| EN standard                      | EN817         | Package width (m)               | 0,410   |
| Säker Vatten                     | Yes           | Package height(m)               | 0,100   |
| ETIM                             | EC011328      | Package depth(m)                | 0,265   |
| Noise level                      | Class 2       | Package weight(kg)              | 2,500   |
| Product dimensions and weight    |               |                                 |         |
| C/C measure, spout to body       | 125           |                                 |         |
| Depth (mm)                       | 145           |                                 |         |
| Hole dimension (mm)              | 32-35         |                                 |         |
| Height (mm)                      | 135           |                                 |         |
| Height to spout (mm)             | 100           |                                 |         |
| Width                            | 50            |                                 |         |
| Net weight (kg)                  | 2,3           |                                 |         |
| Connection type                  |               |                                 |         |
| Connection incoming water (inch) | Ø10           |                                 |         |