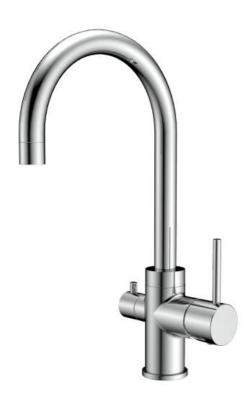

## KITCHEN FAUCET BOW CHROME WITH DISHWASH VALVE

Item number: 1382010

Elegant kitchen mixer made of brass in chrome design. With dishwasher shut-off, rotatable spout and angle restriction for 70, 110  $^\circ$  or without (360  $^\circ$ ). Tested and certified by SINTEF.