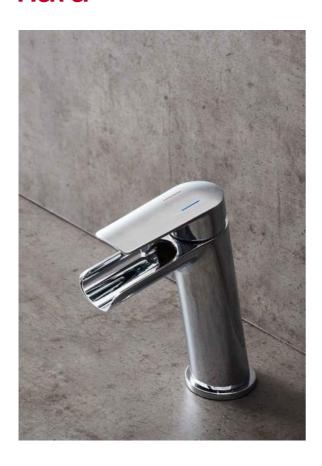

## WHIRL BASIN MIXER CHROME

Item number: 1381090

Whirl washbasin mixer in chrome-plated brass. A washbasin mixer that takes the the rippling waterfall effect to your bathroom. Designed by Riccardo Vercellotti. Our washbasin mixers are tested and certified by SINTEF. In our mixers is an insert from Keramital.