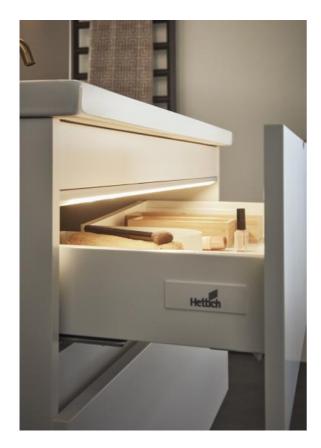

## DRAWER LIGHTING 1000

Item number: 1267282

LED lighting fitted inside the basin vanity unit. The light comes on when the drawer is opened and lights up the drawer. Edge basin vanity units and side modules have pre-cut holes to make it easy to install the drawer lighting. Transformer included, fitted to the back of the cabinet and connected to 230 V. If lighting is required in both drawers, use two sets of drawer lighting. Warm white light. IP20.