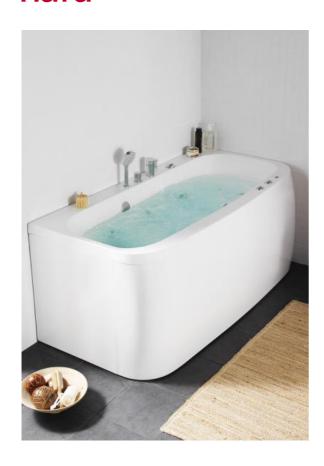

## AQUA 160SQ BATHTUB

Item number: 1443020-00

A rectangular bath with soft corners. Fits perfectly into the space left by your traditional old bath.