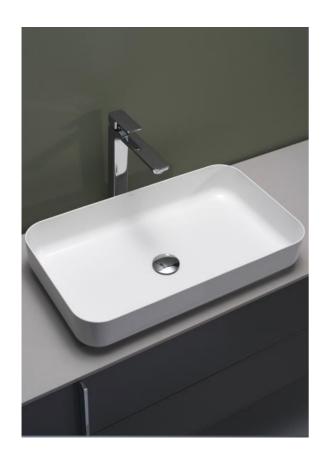

## EDGE SMOOTH WASHBASIN GLAZED STEEL

Item number: 1273551

Rectangular freestanding sink with rounded corners in glazed steel with thin lines. Fits centered over washbasin cabinets 800 and 1000.