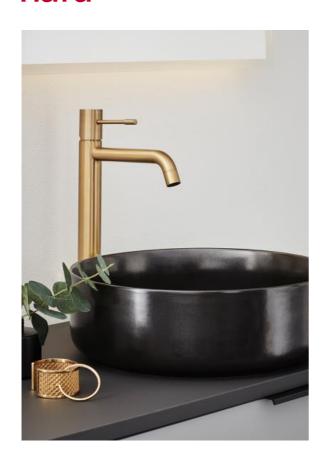

## BASIN MIXER FINE HIGH BRASS

Item number: 1381290

Elegant basin mixer of brass with Easy Mount, tool free fixation. Comes in a high and a low model in colors chrome, black matt, brushed matt brass and brushed blackchrom. The surface keeps its beatuiful color over time thanks due to the surface treatment. The mixer is equipped with WaterSave, aerator that helps you save water. Complement with waste pop up for your basin. Tested and certified by SINTEF and RISE.