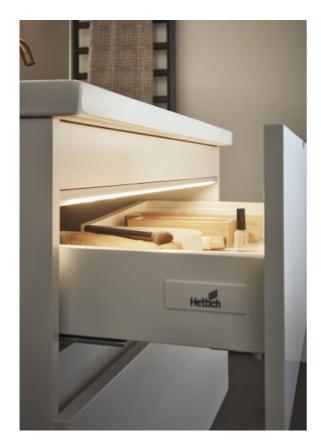

## DRAWER LIGHTING 600

Item number: 1267280

LED lighting fitted inside the basin vanity unit. The light comes on when the drawer is opened and lights up the drawer. Edge basin vanity units and side modules have pre-cut holes to make it easy to install the drawer lighting. Transformer included, fitted to the back of the cabinet and connected to 230 V. If lighting is required in both drawers, use two sets of drawer lighting. Warm white light. IP20.