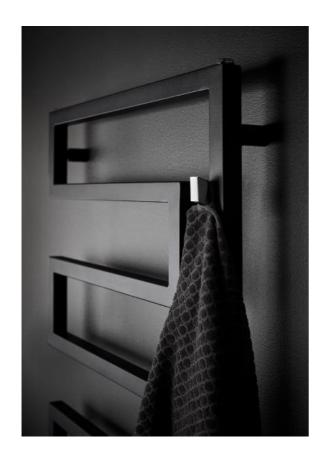

## TOWEL HOOK ADD KROM

Item number: 1509947

Practical chromed hook that attaches to the vertical pipes and enables you to hang even more towels on your towel warmer. Fits our Original, Peak and Go towel warmers.