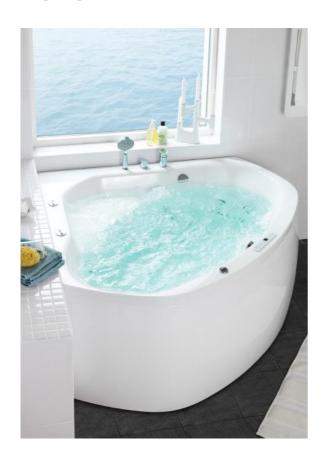

## AQUA 140C BATHTUB

Item number: 1443010-00

A family-friendly corner bath with clean simple lines. Has a built-in seat that makes it practical to bathe with children.