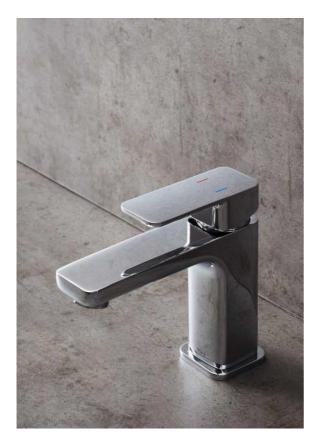

## SMOOTH BASIN MIXER CHROME

Item number: 1381050

Washbasin mixer in brass with beautiful and strict lines. Available in low and high model and in the colors chrome, black and brushed brass. Designed by Riccardo Vercellotti. Tested and certified by SINTEF.

## DETAILED INFORMATION

| Item number                      |               |
|----------------------------------|---------------|
| NOBB                             | 46900465      |
| RSK                              | 8270117       |
| EAN                              | 7330027091136 |
| Stocked article                  | Yes           |
| Standards and classifications    |               |
| EN standard                      | EN817         |
| ETIM                             | EC011328      |
| Noise level                      | Class 1       |
| Product dimensions and weight    |               |
| C/C measure, spout to body       | 115           |
| Depth (mm)                       | 155           |
| Hole dimension (mm)              | 32-37         |
| Height (mm)                      | 138           |
| Height to spout (mm)             | 90            |
| Width                            | 50            |
| Net weight (kg)                  | 2,5           |
| Connection type                  |               |
| Connection incoming water (inch) | Ø10           |

| Material and surface treatment  |         |
|---------------------------------|---------|
| Color                           | Chrome  |
| Main material                   | Brass   |
| Surface treatment               | Chromed |
| Packaging dimensions and weight |         |
| Package width (m)               | 0,410   |
| Package height(m)               | 0,100   |
| Package depth(m)                | 0,265   |
| Package weight(kg)              | 2,500   |
|                                 |         |