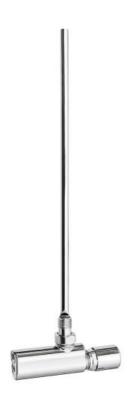

## VALVE CC60 CHROME ANGLED

Item number: 1509966

Connect your heated towel rail to the central hydronic heating system with this elegant single–hole valve that has an incoming cc60 connection at an angle. Adjust the heat as required using the manual control. The valve is made of solid material and has a stylish chrome finish.