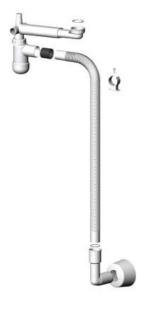

## BASIN WASTE SMART FOR WALL AND FLOOR

Item number: 1265605

Water trap for vanity units. To save space, the water trap can be placed behind the drawers, against the wall. Suitable for: Sun, Shape, Eden and Edge. Can be used for both floor and wall drain connections. Can be used for both floor and wall drain connections.